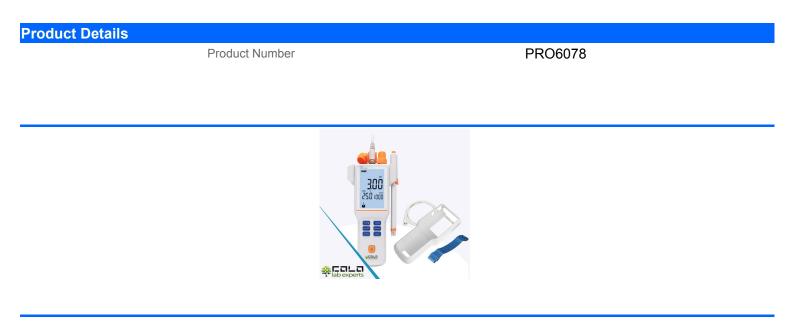

## PORTpH50 Portable pH/Temp. mV/ Meter 3 in 1 electrode

## Technical Specification:

- Measuring Range: pH: (2.00~20.00 pH)
- Range: 2.00 20.00
- Resolution: pH: 2,000.-19,999
- mV: ±1200 ±2500
- Temperature range: 5.0 to +105 °C
- Accuracy: pH: ±0.1pH mV: ±0.3 mV
- Temperature: ±0.1°C
- Measuring: Manual or timing controlled
- Display: LCD graphical with backlight
- Automatic/Manual temperature compensation ensures accurate results
- Sentix 3 in 1 pH electrode with integrated temperature sensor
- 1-3 points calibration with Standard Recognition.
- Data capacity of up to 200 sets for each parameter
- Auto-power off feature effectively extends the battery service life.
- IP65 waterproof.
- Caring case with attachment for accessories
- pH buffers 4.01, 7.01, 10.01
- Continuous working mode more than 850 hour without backlight and 120 h with backlight
- USB cable
- Holder
- Measuring beaker
- 4xAA ACCU battery