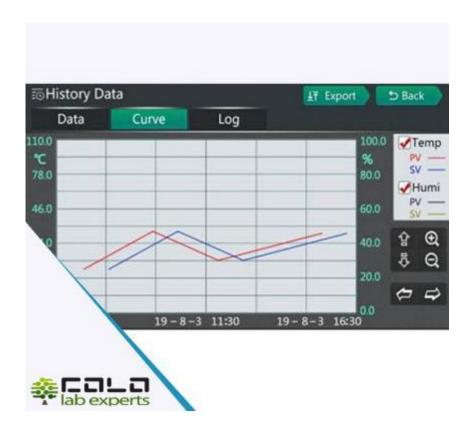

| Instrument Type                             | RAKAPOSHI-G250                                                           | RAKAPOSHI-G350                                                                                                                                                                                                                                                                                       | RAKAPOSHI-G450 |  |
|---------------------------------------------|--------------------------------------------------------------------------|------------------------------------------------------------------------------------------------------------------------------------------------------------------------------------------------------------------------------------------------------------------------------------------------------|----------------|--|
| SKU                                         | PRO4462                                                                  | PRO4464                                                                                                                                                                                                                                                                                              | PRO4463        |  |
| Volume Litter                               | 250                                                                      | 350                                                                                                                                                                                                                                                                                                  | 450            |  |
| Working mode                                |                                                                          | Temperature / Illumination/ Humidity                                                                                                                                                                                                                                                                 |                |  |
| Air Circulation                             |                                                                          | Forced Air Circulation (Convection)                                                                                                                                                                                                                                                                  |                |  |
| Temperature range                           |                                                                          | 0 - 65°C / with humidification 10 - 65°C                                                                                                                                                                                                                                                             |                |  |
| Standard Wi-Fi temperature controll         |                                                                          | Yes                                                                                                                                                                                                                                                                                                  |                |  |
| Temperature resolution                      |                                                                          | 0,1°C                                                                                                                                                                                                                                                                                                |                |  |
| Temperature uniformity                      | ±1°C                                                                     |                                                                                                                                                                                                                                                                                                      |                |  |
| Temperature motion                          | ±1°C                                                                     |                                                                                                                                                                                                                                                                                                      |                |  |
| Humidity range                              |                                                                          | 40% <b>∼</b> 95%RH                                                                                                                                                                                                                                                                                   |                |  |
| Humidity stability                          |                                                                          | ±5%RH                                                                                                                                                                                                                                                                                                |                |  |
| Humidifying method                          |                                                                          | Evaporation                                                                                                                                                                                                                                                                                          |                |  |
| Humidity control                            | Automatic                                                                |                                                                                                                                                                                                                                                                                                      |                |  |
| Illumination                                | Ful Spectrum 0-30000LX LED lamp                                          |                                                                                                                                                                                                                                                                                                      |                |  |
| Display controller                          | 30 segments program control, Real time curve of temperature and humidity |                                                                                                                                                                                                                                                                                                      |                |  |
| Display type                                | 7.0 Inch true colour LCD touch screen                                    |                                                                                                                                                                                                                                                                                                      |                |  |
| Temperature control mode                    | 30 section programs, PI                                                  | 30 section programs, PID intelligent, sensor deviation correction, self-tuning, Wi-Fi temp controls is optional                                                                                                                                                                                      |                |  |
| Ramp programming 30 steps                   |                                                                          | Yes                                                                                                                                                                                                                                                                                                  |                |  |
| Timer                                       |                                                                          | 0-9999min with timing wait function                                                                                                                                                                                                                                                                  |                |  |
| Test hole                                   |                                                                          | Ø52mm                                                                                                                                                                                                                                                                                                |                |  |
| Housing                                     | Cold rolling still with electro static spraying exterior                 |                                                                                                                                                                                                                                                                                                      |                |  |
| Temperature sensor                          | Pt100 A Class                                                            |                                                                                                                                                                                                                                                                                                      |                |  |
| Humidity sensor                             |                                                                          | High precision anti-condensation                                                                                                                                                                                                                                                                     |                |  |
| Built in UV germicidal lamp                 |                                                                          | Yes                                                                                                                                                                                                                                                                                                  |                |  |
| Inner chamber light                         |                                                                          | Yes                                                                                                                                                                                                                                                                                                  |                |  |
| Controlled external power supply            | Universal socket (one)                                                   |                                                                                                                                                                                                                                                                                                      |                |  |
| Inner glass observation window              | Yes                                                                      |                                                                                                                                                                                                                                                                                                      |                |  |
| Auto fan speed regulation                   | Yes                                                                      |                                                                                                                                                                                                                                                                                                      |                |  |
| Self-diagnostic function                    |                                                                          | Yes                                                                                                                                                                                                                                                                                                  |                |  |
| Independent temperature safety              |                                                                          | Yes                                                                                                                                                                                                                                                                                                  |                |  |
| Operation function                          | Temperature settings, timing function, auto stop, int                    | Temperature settings, timing function, auto stop, internal parameter locking, temperature correction, auto tuning, parameter memory in the case of electrical cut off, over temperature sound and light alarm                                                                                        |                |  |
| Standard/Optional shelf number              | 4/6                                                                      | 4/5                                                                                                                                                                                                                                                                                                  | 4/5            |  |
| Shelf Space                                 |                                                                          | 120 mm                                                                                                                                                                                                                                                                                               |                |  |
| Load per shelf (max)                        |                                                                          | 15kg                                                                                                                                                                                                                                                                                                 |                |  |
| Voltage                                     |                                                                          | 220V/50 Hz                                                                                                                                                                                                                                                                                           |                |  |
| Inner chamber size W*L*H mm                 | 600*500*840                                                              | 620*570*950                                                                                                                                                                                                                                                                                          | 630*670*1100   |  |
| Exterior Size                               | 794*726*1600                                                             | 814*796*1710                                                                                                                                                                                                                                                                                         | 824*896*1860   |  |
| Packing size mm                             | 894*826*1800                                                             | 914*896*1810                                                                                                                                                                                                                                                                                         | 924*996*2060   |  |
| NW/Gross Weight kg                          | 76/117                                                                   | 78/119                                                                                                                                                                                                                                                                                               | 81/122         |  |
| Standard Temperature Certificate (optional) | At                                                                       | At 40°C in the chamber centre Issued by COLO technical service                                                                                                                                                                                                                                       |                |  |
| Optional accessories                        | One or multi point temp, mapping, issued by accre                        | One or multi point temp, mapping, issued by accredited laboratory, Shelf, RS485 interface, Printer, Program Temperature Control device, Remote control, Wi-Fi remote control, USB data storage, Light box with different light colour illuminate, CO2 Concentration control, SMS Alarm, Smart Phone, |                |  |