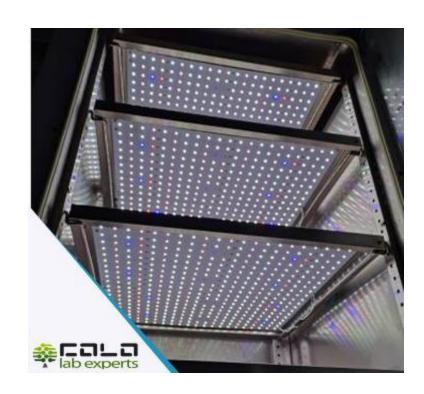

| Instrument Type                             | RAKAPOSHI-G250                                                           | RAKAPOSHI-G350                                                                                                                                                                                                                                                                                       | RAKAPOSHI-G450 |  |
|---------------------------------------------|--------------------------------------------------------------------------|------------------------------------------------------------------------------------------------------------------------------------------------------------------------------------------------------------------------------------------------------------------------------------------------------|----------------|--|
| SKU                                         | PRO4462                                                                  | PRO4464                                                                                                                                                                                                                                                                                              | PRO4463        |  |
| Volume Litter                               | 250                                                                      | 350                                                                                                                                                                                                                                                                                                  | 450            |  |
| Working mode                                |                                                                          | Temperature / Illumination/ Humidity                                                                                                                                                                                                                                                                 |                |  |
| Air Circulation                             |                                                                          | Forced Air Circulation (Convection)                                                                                                                                                                                                                                                                  |                |  |
| Temperature range                           |                                                                          | 0 - 65°C / with humidification 10 - 65°C                                                                                                                                                                                                                                                             |                |  |
| Standard Wi-Fi temperature controll         |                                                                          | Yes                                                                                                                                                                                                                                                                                                  |                |  |
| Temperature resolution                      |                                                                          | 0,1°C                                                                                                                                                                                                                                                                                                |                |  |
| Temperature uniformity                      | ±1°C                                                                     |                                                                                                                                                                                                                                                                                                      |                |  |
| Temperature motion                          | ±1°C                                                                     |                                                                                                                                                                                                                                                                                                      |                |  |
| Humidity range                              |                                                                          | 40% <b>∼</b> 95%RH                                                                                                                                                                                                                                                                                   |                |  |
| Humidity stability                          |                                                                          | ±5%RH                                                                                                                                                                                                                                                                                                |                |  |
| Humidifying method                          |                                                                          | Evaporation                                                                                                                                                                                                                                                                                          |                |  |
| Humidity control                            | Automatic                                                                |                                                                                                                                                                                                                                                                                                      |                |  |
| Illumination                                | Ful Spectrum 0-30000LX LED lamp                                          |                                                                                                                                                                                                                                                                                                      |                |  |
| Display controller                          | 30 segments program control, Real time curve of temperature and humidity |                                                                                                                                                                                                                                                                                                      |                |  |
| Display type                                | 7.0 Inch true colour LCD touch screen                                    |                                                                                                                                                                                                                                                                                                      |                |  |
| Temperature control mode                    | 30 section programs, PI                                                  | 30 section programs, PID intelligent, sensor deviation correction, self-tuning, Wi-Fi temp controls is optional                                                                                                                                                                                      |                |  |
| Ramp programming 30 steps                   |                                                                          | Yes                                                                                                                                                                                                                                                                                                  |                |  |
| Timer                                       |                                                                          | 0-9999min with timing wait function                                                                                                                                                                                                                                                                  |                |  |
| Test hole                                   |                                                                          | Ø52mm                                                                                                                                                                                                                                                                                                |                |  |
| Housing                                     | Cold rolling still with electro static spraying exterior                 |                                                                                                                                                                                                                                                                                                      |                |  |
| Temperature sensor                          | Pt100 A Class                                                            |                                                                                                                                                                                                                                                                                                      |                |  |
| Humidity sensor                             |                                                                          | High precision anti-condensation                                                                                                                                                                                                                                                                     |                |  |
| Built in UV germicidal lamp                 |                                                                          | Yes                                                                                                                                                                                                                                                                                                  |                |  |
| Inner chamber light                         |                                                                          | Yes                                                                                                                                                                                                                                                                                                  |                |  |
| Controlled external power supply            | Universal socket (one)                                                   |                                                                                                                                                                                                                                                                                                      |                |  |
| Inner glass observation window              | Yes                                                                      |                                                                                                                                                                                                                                                                                                      |                |  |
| Auto fan speed regulation                   | Yes                                                                      |                                                                                                                                                                                                                                                                                                      |                |  |
| Self-diagnostic function                    |                                                                          | Yes                                                                                                                                                                                                                                                                                                  |                |  |
| Independent temperature safety              |                                                                          | Yes                                                                                                                                                                                                                                                                                                  |                |  |
| Operation function                          | Temperature settings, timing function, auto stop, int                    | Temperature settings, timing function, auto stop, internal parameter locking, temperature correction, auto tuning, parameter memory in the case of electrical cut off, over temperature sound and light alarm                                                                                        |                |  |
| Standard/Optional shelf number              | 4/6                                                                      | 4/5                                                                                                                                                                                                                                                                                                  | 4/5            |  |
| Shelf Space                                 |                                                                          | 120 mm                                                                                                                                                                                                                                                                                               |                |  |
| Load per shelf (max)                        |                                                                          | 15kg                                                                                                                                                                                                                                                                                                 |                |  |
| Voltage                                     |                                                                          | 220V/50 Hz                                                                                                                                                                                                                                                                                           |                |  |
| Inner chamber size W*L*H mm                 | 600*500*840                                                              | 620*570*950                                                                                                                                                                                                                                                                                          | 630*670*1100   |  |
| Exterior Size                               | 794*726*1600                                                             | 814*796*1710                                                                                                                                                                                                                                                                                         | 824*896*1860   |  |
| Packing size mm                             | 894*826*1800                                                             | 914*896*1810                                                                                                                                                                                                                                                                                         | 924*996*2060   |  |
| NW/Gross Weight kg                          | 76/117                                                                   | 78/119                                                                                                                                                                                                                                                                                               | 81/122         |  |
| Standard Temperature Certificate (optional) | At                                                                       | At 40°C in the chamber centre Issued by COLO technical service                                                                                                                                                                                                                                       |                |  |
| Optional accessories                        | One or multi point temp, mapping, issued by accre                        | One or multi point temp, mapping, issued by accredited laboratory, Shelf, RS485 interface, Printer, Program Temperature Control device, Remote control, Wi-Fi remote control, USB data storage, Light box with different light colour illuminate, CO2 Concentration control, SMS Alarm, Smart Phone, |                |  |