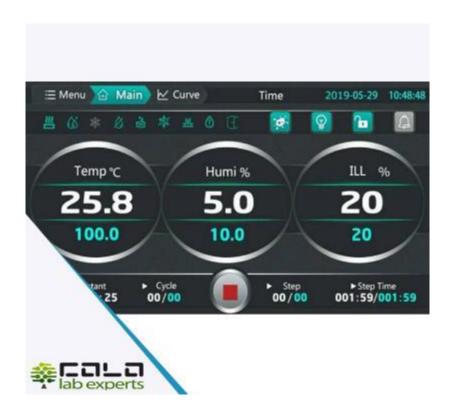

#### **Programming**

30 Segments Program Control

| Instrument Type                             | RAKAPOSHI-G250                                                           | RAKAPOSHI-G350                                                                                                                                                                                                                                                                                       | RAKAPOSHI-G450 |  |
|---------------------------------------------|--------------------------------------------------------------------------|------------------------------------------------------------------------------------------------------------------------------------------------------------------------------------------------------------------------------------------------------------------------------------------------------|----------------|--|
| SKU                                         | PRO4462                                                                  | PRO4464                                                                                                                                                                                                                                                                                              | PRO4463        |  |
| Volume Litter                               | 250                                                                      | 350                                                                                                                                                                                                                                                                                                  | 450            |  |
| Working mode                                |                                                                          | Temperature / Illumination/ Humidity                                                                                                                                                                                                                                                                 |                |  |
| Air Circulation                             |                                                                          | Forced Air Circulation (Convection)                                                                                                                                                                                                                                                                  |                |  |
| Temperature range                           |                                                                          | 0 - 65°C / with humidification 10 - 65°C                                                                                                                                                                                                                                                             |                |  |
| Standard Wi-Fi temperature controll         |                                                                          | Yes                                                                                                                                                                                                                                                                                                  |                |  |
| Temperature resolution                      |                                                                          | 0,1°C                                                                                                                                                                                                                                                                                                |                |  |
| Temperature uniformity                      | ±1°C                                                                     |                                                                                                                                                                                                                                                                                                      |                |  |
| Temperature motion                          | ±1°C                                                                     |                                                                                                                                                                                                                                                                                                      |                |  |
| Humidity range                              |                                                                          | 40% <b>∼</b> 95%RH                                                                                                                                                                                                                                                                                   |                |  |
| Humidity stability                          |                                                                          | ±5%RH                                                                                                                                                                                                                                                                                                |                |  |
| Humidifying method                          |                                                                          | Evaporation                                                                                                                                                                                                                                                                                          |                |  |
| Humidity control                            | Automatic                                                                |                                                                                                                                                                                                                                                                                                      |                |  |
| Illumination                                | Ful Spectrum 0-30000LX LED lamp                                          |                                                                                                                                                                                                                                                                                                      |                |  |
| Display controller                          | 30 segments program control, Real time curve of temperature and humidity |                                                                                                                                                                                                                                                                                                      |                |  |
| Display type                                | 7.0 Inch true colour LCD touch screen                                    |                                                                                                                                                                                                                                                                                                      |                |  |
| Temperature control mode                    | 30 section programs, PI                                                  | 30 section programs, PID intelligent, sensor deviation correction, self-tuning, Wi-Fi temp controls is optional                                                                                                                                                                                      |                |  |
| Ramp programming 30 steps                   |                                                                          | Yes                                                                                                                                                                                                                                                                                                  |                |  |
| Timer                                       |                                                                          | 0-9999min with timing wait function                                                                                                                                                                                                                                                                  |                |  |
| Test hole                                   |                                                                          | Ø52mm                                                                                                                                                                                                                                                                                                |                |  |
| Housing                                     | Cold rolling still with electro static spraying exterior                 |                                                                                                                                                                                                                                                                                                      |                |  |
| Temperature sensor                          | Pt100 A Class                                                            |                                                                                                                                                                                                                                                                                                      |                |  |
| Humidity sensor                             |                                                                          | High precision anti-condensation                                                                                                                                                                                                                                                                     |                |  |
| Built in UV germicidal lamp                 |                                                                          | Yes                                                                                                                                                                                                                                                                                                  |                |  |
| Inner chamber light                         |                                                                          | Yes                                                                                                                                                                                                                                                                                                  |                |  |
| Controlled external power supply            | Universal socket (one)                                                   |                                                                                                                                                                                                                                                                                                      |                |  |
| Inner glass observation window              | Yes                                                                      |                                                                                                                                                                                                                                                                                                      |                |  |
| Auto fan speed regulation                   | Yes                                                                      |                                                                                                                                                                                                                                                                                                      |                |  |
| Self-diagnostic function                    |                                                                          | Yes                                                                                                                                                                                                                                                                                                  |                |  |
| Independent temperature safety              |                                                                          | Yes                                                                                                                                                                                                                                                                                                  |                |  |
| Operation function                          | Temperature settings, timing function, auto stop, int                    | Temperature settings, timing function, auto stop, internal parameter locking, temperature correction, auto tuning, parameter memory in the case of electrical cut off, over temperature sound and light alarm                                                                                        |                |  |
| Standard/Optional shelf number              | 4/6                                                                      | 4/5                                                                                                                                                                                                                                                                                                  | 4/5            |  |
| Shelf Space                                 |                                                                          | 120 mm                                                                                                                                                                                                                                                                                               |                |  |
| Load per shelf (max)                        |                                                                          | 15kg                                                                                                                                                                                                                                                                                                 |                |  |
| Voltage                                     |                                                                          | 220V/50 Hz                                                                                                                                                                                                                                                                                           |                |  |
| Inner chamber size W*L*H mm                 | 600*500*840                                                              | 620*570*950                                                                                                                                                                                                                                                                                          | 630*670*1100   |  |
| Exterior Size                               | 794*726*1600                                                             | 814*796*1710                                                                                                                                                                                                                                                                                         | 824*896*1860   |  |
| Packing size mm                             | 894*826*1800                                                             | 914*896*1810                                                                                                                                                                                                                                                                                         | 924*996*2060   |  |
| NW/Gross Weight kg                          | 76/117                                                                   | 78/119                                                                                                                                                                                                                                                                                               | 81/122         |  |
| Standard Temperature Certificate (optional) | At                                                                       | At 40°C in the chamber centre Issued by COLO technical service                                                                                                                                                                                                                                       |                |  |
| Optional accessories                        | One or multi point temp, mapping, issued by accre                        | One or multi point temp, mapping, issued by accredited laboratory, Shelf, RS485 interface, Printer, Program Temperature Control device, Remote control, Wi-Fi remote control, USB data storage, Light box with different light colour illuminate, CO2 Concentration control, SMS Alarm, Smart Phone, |                |  |