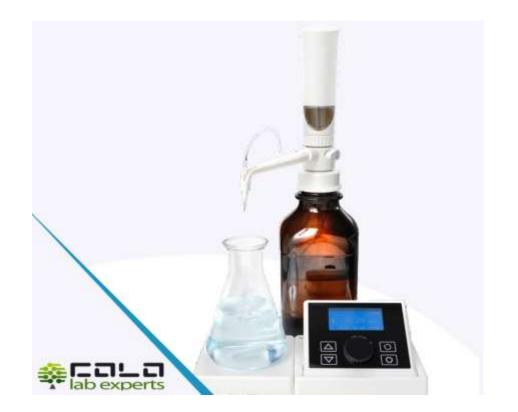

## TITBUR2000 Electronic Burette

- High quality motor with excellent precision and accuracyy
- Electronic control provides fatigue-free operation
- Remote control panel prevents manual disturbance during operation
- Built-in magnetic stirrer for a complete and easy operation
- Large LCD display parameters

• Digital Burette – TITBUR2000 provides accurate, precise and convenient bottle-top titration with optimum operator safety. It combines both magnetic stirrer and Burette functions, making it easier for the user to achieve reproducible results in the field of analytical chemistry, food industry, water analysis...

## Features

- High quality motor with excellent precision
- and accuracy
- Electronic control provides fatigue-free
- operation
- Remote control panel prevents manual
- disturbance during operation
- Built-in magnetic stirrer for a complete and
- easy operation
- Large LCD display parameters