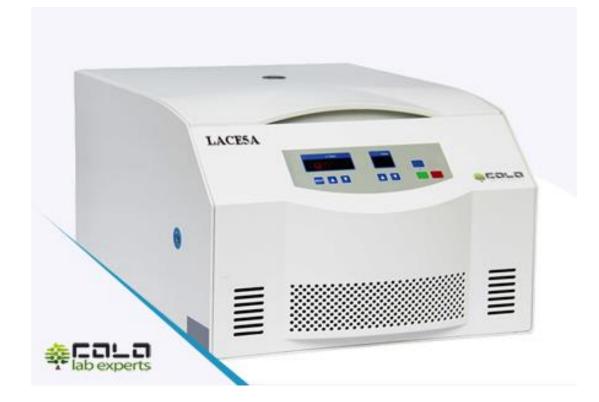

# LACE-5AH Low Speed High Capacity Universal Centrifuge

LED Display

Neutral Temperature

Download Catalogue

LAC5AH is High Capacity, economical universal centrifuge suitable for large clinical laboratories.

30696 Swing out Rotor 4 x 500ml 4000rpm/3380xg

30671 Swing out Rotor 4 x 800ml 4000rpm/3450xg

31494 4x4x96 Micro plate Rotor