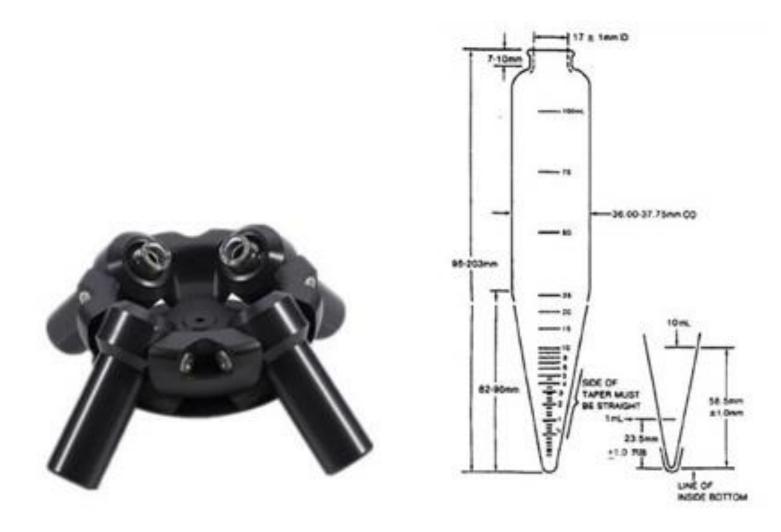

# Swing Out Rotor 4x100 ml

Swing out Rotor 4x100ml with 4x100ml, 4 glass cuvette 4x100ml (203mm high - division 0,05 ml) meet ASTM D D1796 standard

Swing our rotor with glass cuvettes max. 4000rpm 3830xg