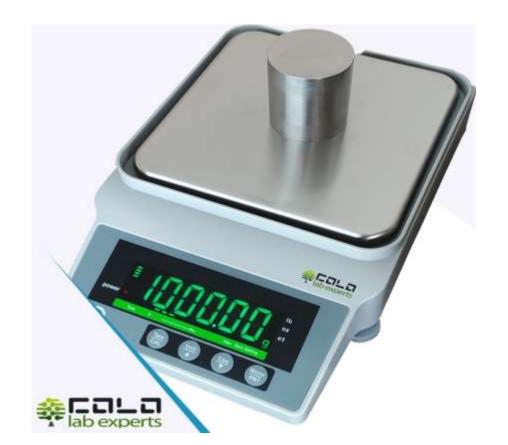

# **Optional Accumulator**

High Resolution LCD screen display all settings and actual value

- High Precision Load Cell
- Capacity:3600g/0.01g
- Pre-tare function, tare,
- Small animal weighing function
- Stainless Steel Pan Size mm: 160\*160
- Optional Rechargeable Battery

3600g/0,01g

**External** Calibration

**Big Pan Size** 

160\*160mm

Dual Power
Supply

ACCU-Optional 220V Adaptor

| Type                             | CENTAK3600                                                                                              |
|----------------------------------|---------------------------------------------------------------------------------------------------------|
| Maximum Capacity (g)             | 3600g                                                                                                   |
| Accuracy Class                   |                                                                                                         |
| Readability (g)                  | 0.01g                                                                                                   |
| Reproducibility                  | 0.01g                                                                                                   |
| Min weighing (mg)                | 200mg                                                                                                   |
| Repeatability (mg)               | ±20mg                                                                                                   |
| Accuracy (mg)                    | ±10mg                                                                                                   |
| Linear (g)                       | ±20mg                                                                                                   |
| Stabilization time               | ≤1,5sec                                                                                                 |
| Operating temperature            | -10°C~40°C, fluctuation range < 5°C/h                                                                   |
| Operating Relative humidity (RH) | 40%~80%                                                                                                 |
| Power supply                     | AC110-240V 50/60Hz DC5V-2A                                                                              |
| Pan Size                         | 160mm*160mm                                                                                             |
| Calibration                      | External                                                                                                |
| Display                          | LCD – display all settings and present value                                                            |
| Interface                        | RS232                                                                                                   |
| System                           | Check Weighing, Parts counting, percentage weighing, kg, g, gn, lb, oz                                  |
| Included Accessories             | By Our Service Certificated Calibration Weight (Optional), Universal power adapter, Instruction Manual, |
| Dimension(L*W*H)                 | 225mm* 220mm*80mm                                                                                       |
| Net weight/Gross weight          | 1,2/1,5                                                                                                 |
| Optional                         | Thermal printer, Control weight, Certificate of Calibration, Software,                                  |